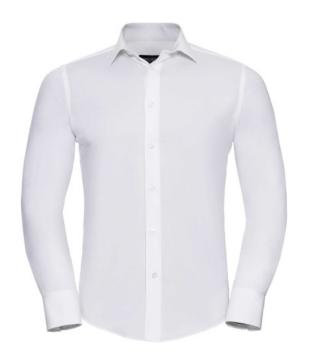

### **RUSSELL MEN'S LONG-SLEEVED SHIRT FITTED**

# **Specification**

RUSSELL Men's Long Sleeved Shirt FITTED. The sleek and contemporary design makes it stylish. Classic button-down collar, two buttons on cuff. 97% cotton / 3% Elasten quill, 140 g / m2. Wash at 40 degrees. EASY CARE - fast dried, easily ironed 14.5 / 15/37/38