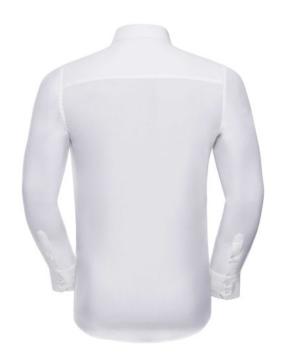

### **RUSSELL MEN'S LONG-SLEEVED SHIRT FITTED**

# **Specification**

RUSSELL Men's Long Sleeved Shirt FITTED. The sleek and contemporary design makes it stylish. Classic button-down collar, two buttons on cuff. 97% cotton / 3% Elasten quill, 140 g / m2. Wash at 40 degrees. EASY CARE - fast dried, easily ironed 14.5 / 15/37/38